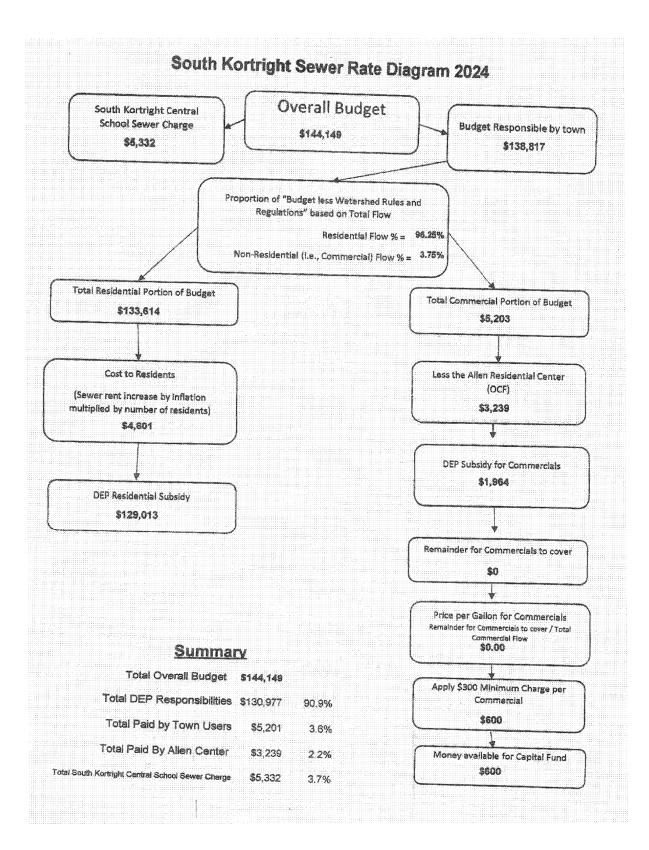

A MOTION was made by Daniel Deysenroth and seconded by Roderick Hillis to approve South Kortright Sewer District bills abstract no. 11, dated Nov. 8, 2023, 2023, claim nos. SK62 – SK64 in the amount of \$3,562.19. ALL AYE votes cast, MOTION carried.