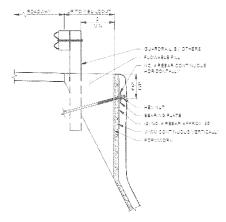

June 2, 2022

Mr. John Kosier Town Supervisor 101 Maple Ave, PO Box M Hobart, NY 13788

Email: supervisor@townofstamfordny.u

(607) 538-9842

Town Brook Rd Slope Stabilization Stamford, NY

# PROJECT OVERVIEW

GSI's understanding of the existing conditions is based on our May 17, 2022 site visit and discussions. A section of Town Brook Rd is being threatened by active slope failures off the south side of the roadway. This proposal addresses stabilizing 46 linear feet (LF) of the roadway, with the option to stabilize another 32 LF to the west resulting in a total stabilized length of 78 LF.

### PROPOSED REPAIRS

Loads acting on the slope will be reduced by top-down excavation of material from the slope to create an approximate 0.25 horizontal to 1 vertical (0.25H:1V) backslope with a slope length of 10 feet. The modified slope and roadway will be reinforced with three rows of self-drilling soil nails up to 20 feet long, and a nominal 6-inch-thick reinforced shotcrete facing that covers the backslope and nail heads. The soil nails and shotcrete facing will be installed along each bench cut before excavating the next bench below. Horizontal drains will be installed along the bottom row of soil nails and will extend into the backslope. A gently sloped bench in front of the soil nail wall will improve stability and promote downslope drainage.

Example Cross Section

At the time of the site visit, the headscarp of the landslide was at the back of the guiderail posts. Therefore, the shoulder within this area will be built out to restore support for the posts. The buildout will be completed with temporary formwork to accept the shotcrete facing, and flowable fill placed as backfill behind the formwork, as illustrated to the right. For estimating purposes we have assumed 25 LF of shoulder buildout and a 2-foot wide by 4-foot tall triangular area of flowable fill.