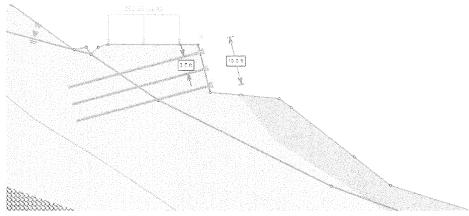

### PROPOSED REPAIRS

Loads acting on the slope will be reduced by top-down excavation of material from the slope to create an approximate 0.25 horizontal to 1 vertical (0.25H:1V) backslope with a slope length of 10 feet. The modified slope and roadway will be reinforced with three rows of self-drilling soil nails up to 20 feet long, and a nominal 6-inch-thick reinforced shotcrete facing that covers the backslope and nail heads. The soil nails and shotcrete facing will be installed along each bench cut before excavating the next bench below. Horizontal drains will be installed along the bottom row of soil nails and will extend into the backslope. A gently sloped bench in front of the soil nail wall will improve stability and promote downslope drainage.

Example Cross Section

At the time of the site visit, the headscarp of the landslide was at the back of the guiderail posts. Therefore, the shoulder within this area will be built out to restore support for the posts. The buildout will be completed with temporary formwork to accept the shotcrete facing, and flowable fill placed as backfill behind the formwork, as illustrated to the right. For estimating purposes we have assumed 25 LF of shoulder buildout and a 2-foot wide by 4-foot tall triangular area of flowable fill.